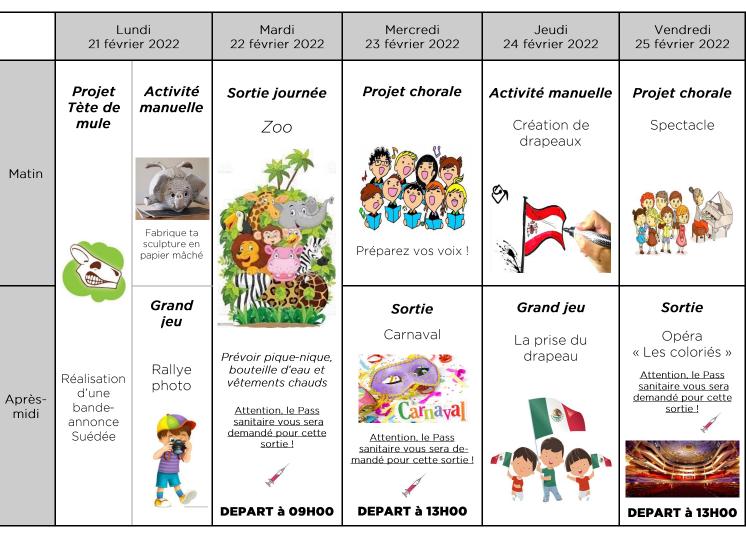

|                | Lun<br>14 févrie               |                      | Mardi<br>15 février 2022 | Mercredi<br>16 février 2022                                                      | Jeudi<br>17 février 2022  | Vendredi<br>18 février 2022                                               |
|----------------|--------------------------------|----------------------|--------------------------|----------------------------------------------------------------------------------|---------------------------|---------------------------------------------------------------------------|
|                | Activité s                     | scolaire             | Projet chorale           | Sortie journée                                                                   | Projet chorale            | Activité sportive                                                         |
| Matin          | Viens faire tes devoirs        |                      | Préparez ves veix l      |                                                                                  | Préparez vos voix!        | Olympiades Tir à la carabine                                              |
|                |                                |                      | Préparez vos voix !      | Jeu de neige au                                                                  | Preparez vos voix!        | Enigme<br>Quizz                                                           |
|                | Sort                           | tie                  | Activité sportive        | Bessat<br>Prévoir pique-nique,                                                   | <b>Grand jeu</b><br>Robot | Course<br>d'orientation                                                   |
| Après-<br>midi | Cinéma<br>Attention, le Pa     |                      | Handball                 | bouteille d'eau,<br>vêtements chauds<br>et gants.                                |                           | Prévoir pique-nique,<br>bouteille d'eau et<br>vêtements chauds            |
|                | sanitaire vous<br>dé pour cett | sera deman-          |                          | <u>Attention, le Pass</u><br>sanitaire vous sera de-<br>mandé pour cette sortie! |                           | Attention, le Pass<br>sanitaire vous sera de-<br>mandé pour cette sortie! |
|                | CINEMA                         |                      |                          | A. Carrier                                                                       |                           |                                                                           |
|                | DEPART à 13H00                 |                      |                          | DEPART à 09H00                                                                   |                           | DEPART à 09H00                                                            |
|                | Lundi<br>21 février 2022       |                      | Mardi<br>22 février 2022 | Mercredi<br>23 février 2022                                                      | Jeudi<br>24 février 2022  | Vendredi<br>25 février 2022                                               |
|                | Projet<br>Tète de              | Activité<br>manuelle | Sortie journée           | Projet chorale                                                                   | Activité manuelle         | Projet chorale                                                            |